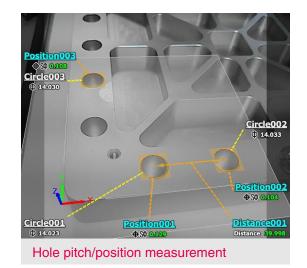

# Machining

Measurement method

The hole pitch and position can be measured, and measurements can be performed with the XY coordinates of the hole position.

Flatness/parallelism/perpendicularity measurement