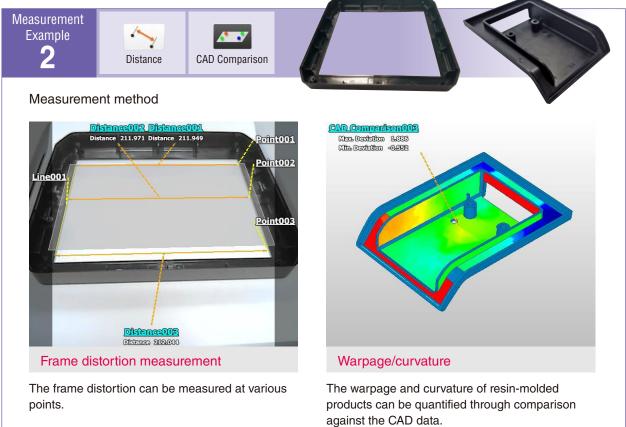

## Stamping

The distance from a virtual line (the intersecting line between two planes) to a hole position can be measured.

The XY coordinates of a boss-shaped screw hole on the metal plate can be measured.

# Machining

Measurement method

The hole pitch and position can be measured, and measurements can be performed with the XY coordinates of the hole position.

Flatness/parallelism/perpendicularity measurement