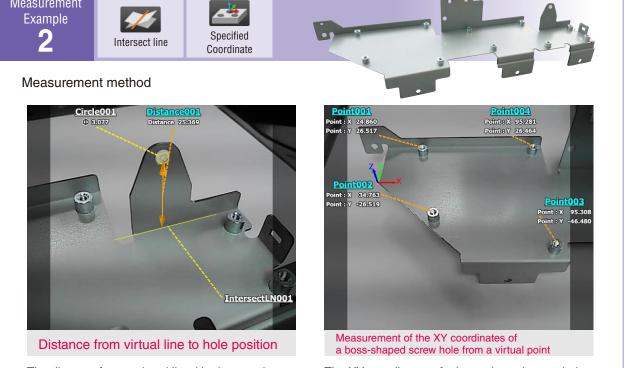

## Stamping

The distance from a virtual line (the intersecting line between two planes) to a hole position can be measured.

The XY coordinates of a boss-shaped screw hole on the metal plate can be measured.