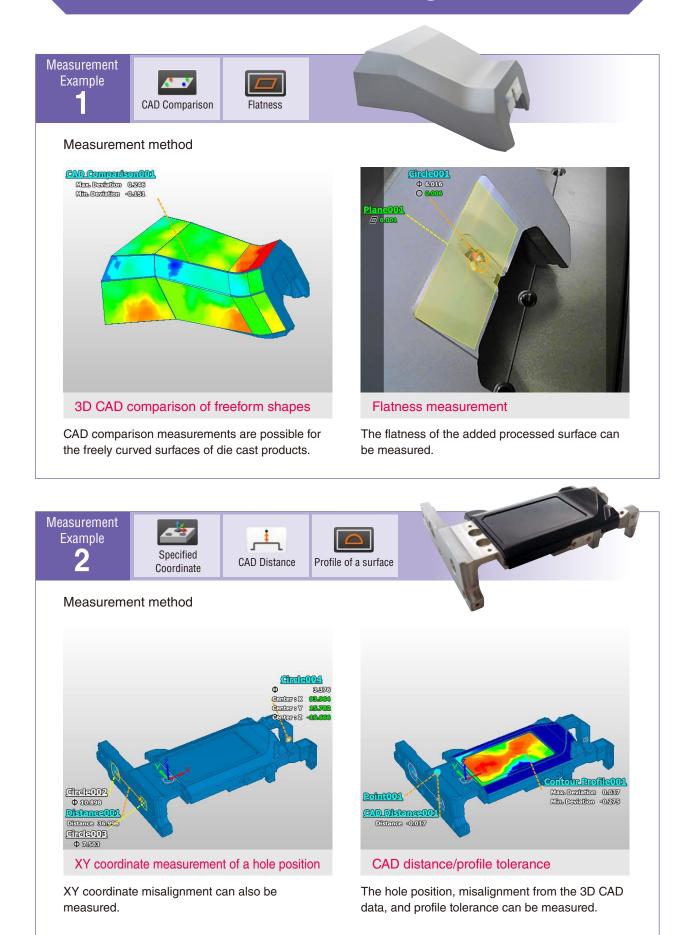

ent can be done by anyone, anywhere.



## Stamping





The distance from a virtual line (the intersecting line between two planes) to a hole position can be measured.

The XY coordinates of a boss-shaped screw hole on the metal plate can be measured.

# Machining





Measurement method



The hole pitch and position can be measured, and measurements can be performed with the XY coordinates of the hole position.



Flatness/parallelism/perpendicularity measurement

The flatness, parallelism, and perpendicularity of the processed surface can also be measured.



The misalignment of the center of a circle at a remote position (the cylinder concentricity) can be measured.

Hole positions can be measured with XYZ coordinates during the processing of multiple surfaces.

#### **Die Casting**



## **Injection Molding**







Shop Floor Coordinate Measuring Machine







SAFETY INFORMATION

Please read the instruction manual carefully in order to safely operate any KEYENCE product.

#### CONTACT YOUR NEAREST OFFICE FOR RELEASE STATUS

#### **KEYENCE CORPORATION OF AMERICA**

**KEYENCE CANADA INC. KEYENCE MEXICO S.A. DE C.V.** 500 Park Boulevard, Suite 200, Itasca, IL 60143, U.S.A. PHONE: +1-201-930-0100 FAX: +1-855-539-0123 E-mail: keyencecanada@keyence.com E-mail: keyencemexico@keyence.com

KA11-1049 The information in this publication is based on KEYENCEs internal research/evaluation at the time of release and is subject to change without notice. Company and product names mentioned in this catalog are either trademarks or registered trademarks of their respective companies.