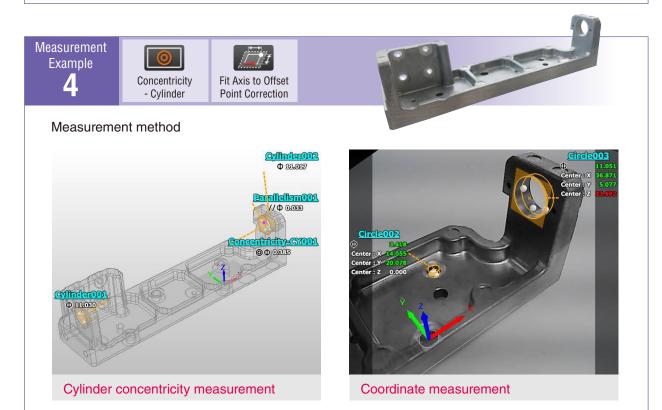

The flatness, parallelism, and perpendicularity of the processed surface can also be measured.

The misalignment of the center of a circle at a remote position (the cylinder concentricity) can be measured.

Hole positions can be measured with XYZ coordinates during the processing of multiple surfaces.