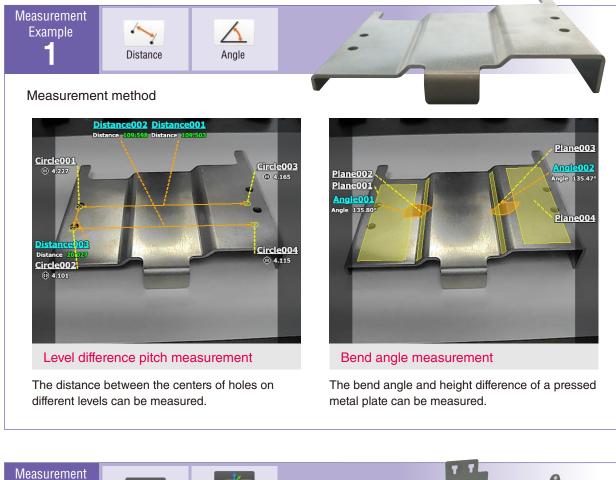

#### Handheld Probe Coordinate Measuring Machine XM Series

Portable, Shop Floor CMM

# **Application Examples**



#### **Conventional Measuring Instruments**

#### Coordinate measuring machines

- Difficult to program.
- Requires timely maintenance and calibration.
- Part inspection takes a long time.



#### Handheld tools

- · Difficult to measure complex dimensions
- GD&T measurements are not possible.
- Manual data recording.

## Handheld Probe Coordinate Measuring Machine

Dimensional measurements, GD&T, and 3D CAD comparisons all with one system.



Measurement can be done by anyone, anywhere.



## Stamping





The distance from a virtual line (the intersecting line between two planes) to a hole position can be measured.

The XY coordinates of a boss-shaped screw hole on the metal plate can be measured.

# Machining





Measurement method



The hole pitch and position can be measured, and measurements can be performed with the XY coordinates of the hole position.



Flatness/parallelism/perpendicularity measurement

The flatness, parallelism, and perpendicularity of the processed surface can also be measured.



The misalignment of the center of a circle at a remote position (the cylinder concentricity) can be measured.

Hole positions can be measured with XYZ coordinates during the processing of multiple surfaces.

#### **Die Casting**



## **Injection Molding**







Shop Floor Coordina