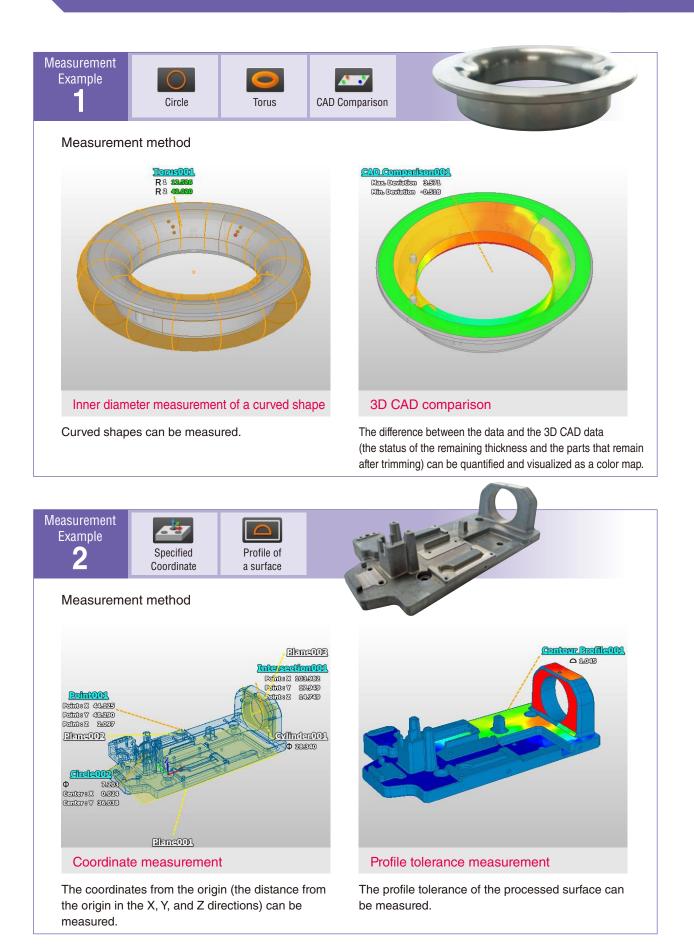

# Machining

Measurement method

The hole pitch and position can be measured, and measurements can be performed with the XY coordinates of the hole position.

Flatness/parallelism/perpendicularity measurement

The flatness, parallelism, and perpendicularity of the processed surface can also be measured.

The misalignment of the center of a circle at a remote position (the cylinder concentricity) can be measured.

Hole positions can be measured with XYZ coordinates during the processing of multiple surfaces.