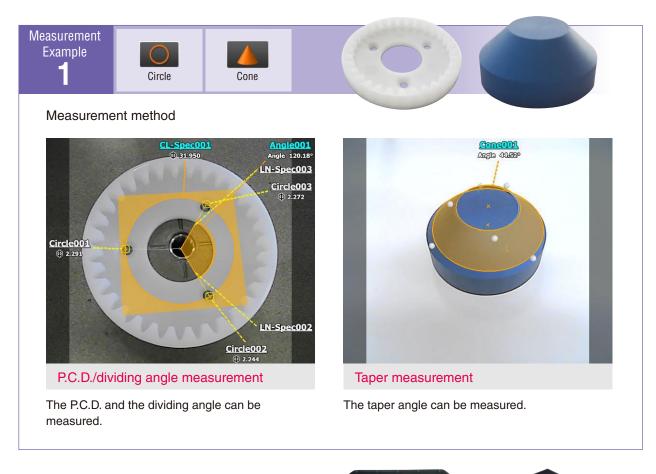

# Machining

Measurement method

The hole pitch and position can be measured, and measurements can be performed with the XY coordinates of the hole position.

Flatness/parallelism/perpendicularity measurement

The flatness, parallelism, and perpendicularity of the processed surface can also be measured.

The misalignment of the center of a circle at a remote position (the cylinder concentricity) can be measured.