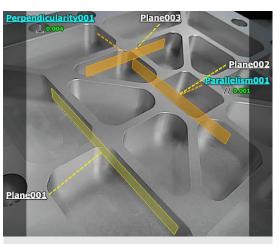

The flatness, parallelism, and perpendicularity of the processed surface can also be measured.

The misalignment of the center of a circle at a remote position (the cylinder concentricity) can be measured.