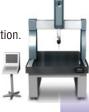

## Handheld Probe Coordinate Measuring Machine

Dimensional measurements, GD&T, and 3D CAD comparisons all with one system.

Measurement can be done by anyone, anywhere.

## Stamping

The distance from a virtual line (the intersecting line between two planes) to a hole position can be measured.

The XY coordinates of a boss-shaped screw hole on the metal plate can be measured.

# Machining

Measurement method

The hole pitch and position can be measured, and measurements can be performed with the XY coordinates of the hole position.

Flatness/parallelism/perpendicularity measurement

The flatness, parallelism, and perpendicularity of the processed surface can also be measured.

The misalignment of the center of a circle at a remote position (the cylinder concentricity) can be measured.

Hole positions can be measured with XYZ coordinates during the processing of multiple surfaces.