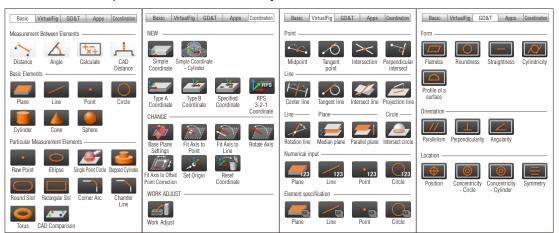

## Handheld Probe Coordinate Measuring Machine

Dimensional measurements, GD&T, and 3D CAD comparisons all with one system.

Measurement can be done by anyone, anywhere.

## Stamping

The distance from a virtual line (the intersecting line between two planes) to a hole position can be measured.

The XY coordinates of a boss-shaped screw hole on the metal plate can be measured.

# Machining

Measurement method

The hole pitch and position can be measured, and measurements can be performed with the XY coordinates of the hole position.

Flatness/parallelism/perpendicularity measurement

The flatness, parallelism, and perpendicularity of the processed surface can also be measured.

The misalignment of the center of a circle at a remote position (the cylinder concentricity) can be measured.

Hole positions can be measured with XYZ coordinates during the processing of multiple surfaces.